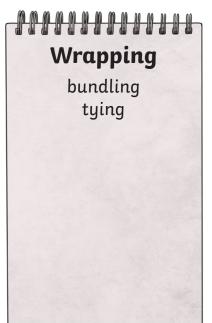

## Clue 4 - Silly or Sensible Synonyms?

Match the words the silly elves use to describe their jobs to the actual job titles. Whichever one has the most synonyms is the job of the culprit.

planning producing making bundling constructing tying sketching drafting

The word with the most synonyms is \_\_\_\_\_\_, so that is the culprit's job in the workshop.

# Clue 4 - Silly or Sensible Synonyms? **Answers**

The word with the most synonyms is **manufacturing**, so that is the culprit's job in the workshop.

(Some children might place packing with wrapping, which is also a possible synonym.)