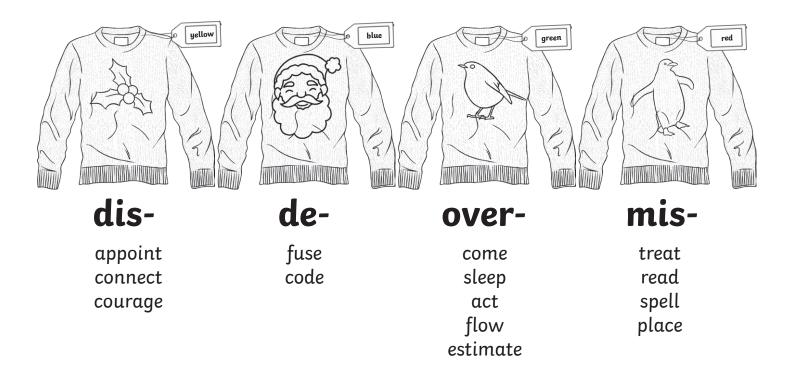

### Clue 5 - Present Prefixes

With all the chaos this police investigation has caused, these presents have been muddled up! In order to help sort them for delivery, you need to match them to the correct verb prefix.

Whichever verb prefix has the most words with it will reveal the colour of the culprit's outfit.

### Clue 5 - Present Prefixes Answers

The prefix I used the most was **over-**, so the culprit's outfit is **green**.

The tinsel tangler was Noel Nipper.

visit twinkl.com twinkl.com Usuity Standard Approved