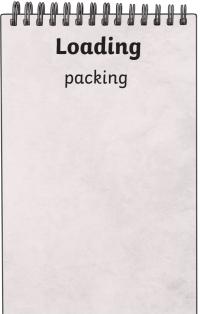

## Clue 4 - Silly or Sensible Synonyms?

Match the words the silly elves use to describe their jobs to the actual job titles. Whichever one has the most synonyms is the job of the culprit.

planning producing making bundling constructing tying sketching drafting

The word with the most synonyms is \_\_\_\_\_\_, so that is the culprit's job in the workshop.

# Clue 4 - Silly or Sensible Synonyms? **Answers**

The word with the most synonyms is **manufacturing**, so that is the culprit's job in the workshop.

(Some children might place packing with wrapping, which is also a possible synonym.)