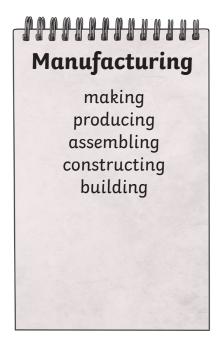

## Clue 4 - Silly or Sensible Synonyms?

Match the words the silly elves use to describe their jobs to the actual job titles. Whichever one has the most synonyms is the job of the culprit.

planning producing making bundling constructing tying sketching drafting

The word with the most synonyms is \_\_\_\_\_\_, so that is the culprit's job in the workshop.

# Clue 4 - Silly or Sensible Synonyms? **Answers**

The word with the most synonyms is **manufacturing**, so that is the culprit's job in the workshop.

(Some children might place packing with wrapping, which is also a possible synonym.)