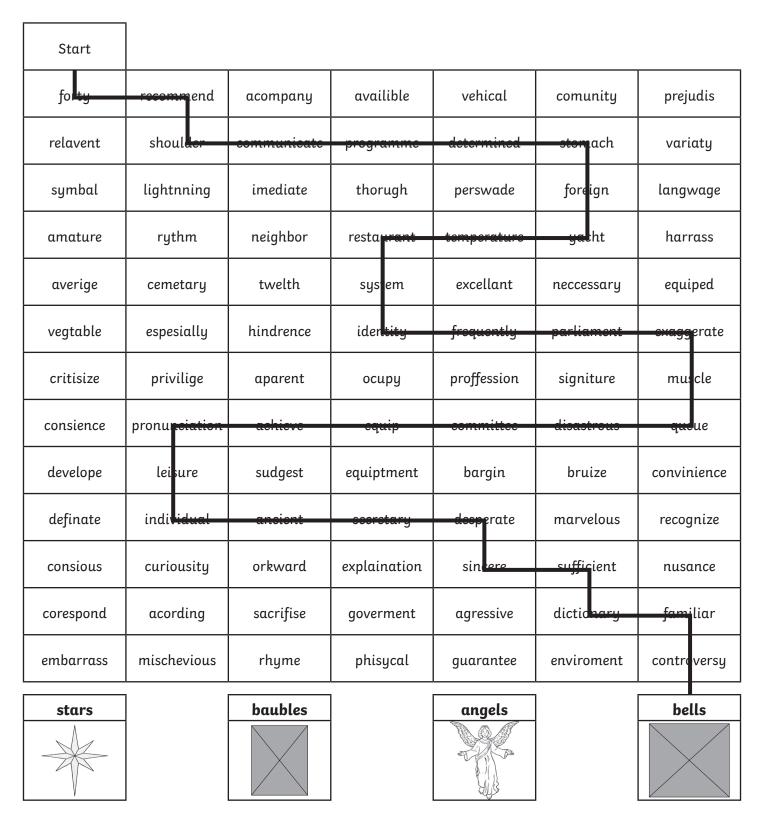

### Clue 2 - Magical Maze!

Find your way through this maze of Y5/6 statutory spelling words. By following the path (vertically or horizontally) of correctly spelled words, you will find out what the culprit's favourite Christmas decorations are.

| Start     |               | •           |              |             |            |             |
|-----------|---------------|-------------|--------------|-------------|------------|-------------|
| forty     | recommend     | acompany    | availible    | vehical     | comunity   | prejudis    |
| relavent  | shoulder      | communicate | programme    | determined  | stomach    | variaty     |
| symbal    | lightnning    | imediate    | thorugh      | perswade    | foreign    | langwage    |
| amature   | rythm         | neighbor    | restaurant   | temperature | yacht      | harrass     |
| averige   | cemetary      | twelth      | system       | excellant   | neccessary | equiped     |
| vegtable  | espesially    | hindrence   | identity     | frequently  | parliament | exaggerate  |
| critisize | privilige     | aparent     | ocupy        | proffession | signiture  | muscle      |
| consience | pronunciation | achieve     | equip        | committee   | disastrous | queue       |
| develope  | leisure       | sudgest     | equiptment   | bargin      | bruize     | convinience |
| definate  | individual    | ancient     | secretary    | desperate   | marvelous  | recognize   |
| consious  | curiousity    | orkward     | explaination | sincere     | sufficient | nusance     |
| corespond | acording      | sacrifise   | goverment    | agressive   | dictionary | familiar    |
| embarrass | mischevious   | rhyme       | phisycal     | guarantee   | enviroment | controversy |

The culprit's favourite Christmas decorations are

# Clue 2 - Magical Maze! Answers

The culprit's favourite Christmas decorations are **bells.** 