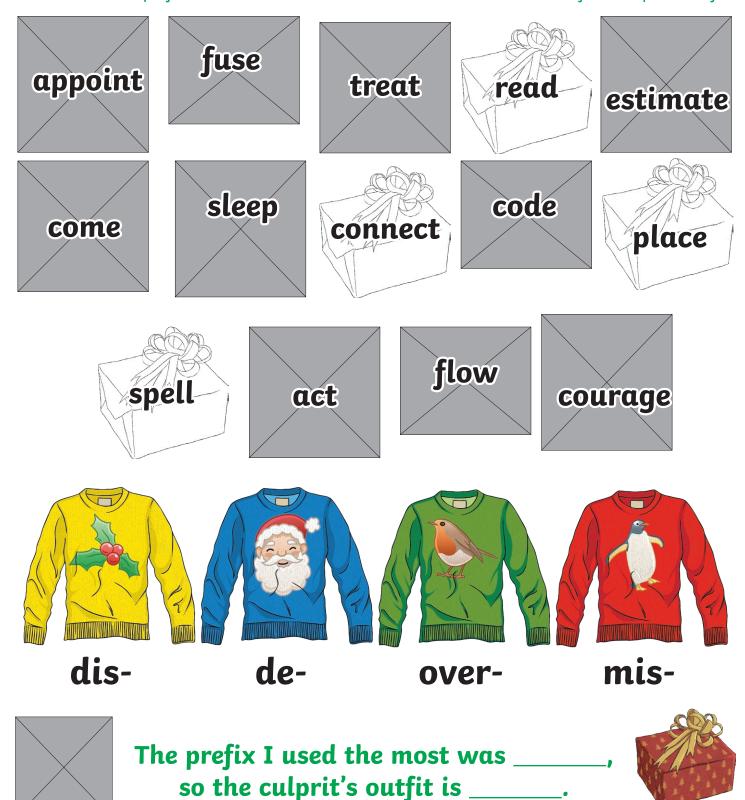

### Clue 5 - Present Prefixes

With all the chaos this police investigation has caused, these presents have been muddled up! In order to help sort them for delivery, you need to match them to the correct verb prefix.

Whichever verb prefix has the most words with it will reveal the colour of the culprit's outfit.

### Clue 5 - Present Prefixes Answers

The prefix I used the most was **over-**, so the culprit's outfit is **green**.

The tinsel tangler was Noel Nipper.

visit twinkl.com twinkl.com Usuity Standard Approved