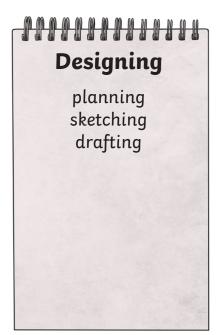

## Clue 4 - Silly or Sensible Synonyms?

Match the words the silly elves use to describe their jobs to the actual job titles. Whichever one has the most synonyms is the job of the culprit.

planning producing making bundling constructing tying sketching drafting

The word with the most synonyms is \_\_\_\_\_\_, so that is the culprit's job in the workshop.

# Clue 4 - Silly or Sensible Synonyms? **Answers**

The word with the most synonyms is **manufacturing**, so that is the culprit's job in the workshop.

(Some children might place packing with wrapping, which is also a possible synonym.)