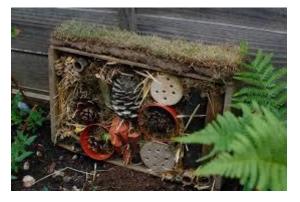

# <u>Design</u>

Lots of twigs, leaves and natural items found in a garden or field, put inside different containers such as plant pots, all inside a wooden frame. For creatures to fly and crawl into.

# How it is made

Natural items inside plant pots, inside a wooden frame, with grass and moss surrounding it.

# <u>Purpose</u>

For creatures that can fly or crawl to go in and find food or shelter.