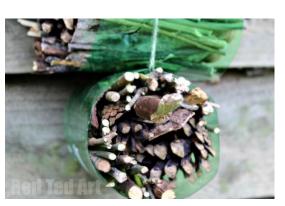

#### <u>Design</u>

Lots of twigs, leaves and natural items found in a garden or field, hanging on a piece of string for creatures to fly into.

#### How it is made

Natural items inside part of a bottle. String put through a hole in the top.

#### <u>Purpose</u>

For bees, ladybirds, flies, wasps, greenfly to go in and find food or shelter.