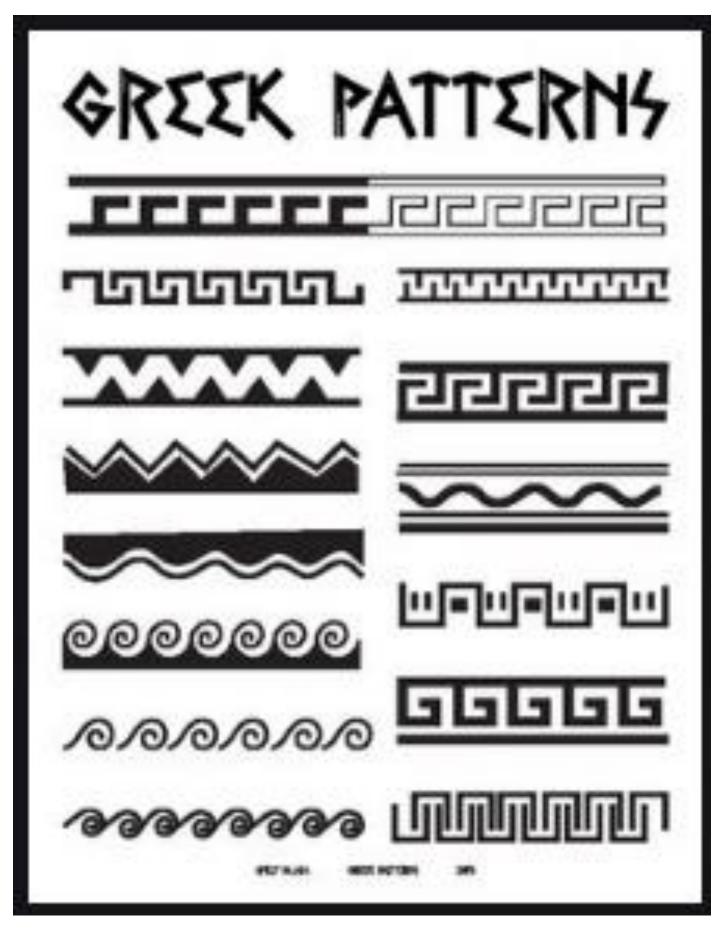

| L.O: To explore Ancient Greek Patterns                                                                                 |
|------------------------------------------------------------------------------------------------------------------------|
| Task 1                                                                                                                 |
| Look at the Greek vases. What patterns do you notice? Which one is your favourite?                                     |
| Task 2                                                                                                                 |
| Finish off some of the Ancient Greek patterns from below.                                                              |
| Remember:                                                                                                              |
| <ul> <li>Go slowly</li> <li>Keep shapes the same size</li> <li>Use a ruler if needed</li> <li>Be consistent</li> </ul> |
|                                                                                                                        |
|                                                                                                                        |
| Now try copying several of the patterns from your sheet.                                                               |