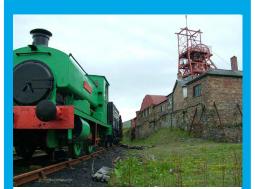

of Møre og Romsdal county, Norway

#### **Belem Tower**



Location: Lisbon, Portugal

#### **Mont Blanc**



Location: The Alps, Border between France and Italy

#### Lake Como



Location: Lombardy, Italy

#### Alnmouth Beach



Location:
Alnmouth, England

## Buckingham Palace



Location: London, England

#### **Buda Castle**



Budapest, Hungary

## Pembrokeshire Coastline



Pembrokeshire, Wales

## St Basile's Cathedral



Moscow, Russia

## Glenfinnan Viaduct



Location:
Iverness-shire, Scotland

#### Ben Nevis



Location: Iverness-shire (near Fort William), Scotland

#### **Knossos**



Crete, Greece

**Mount Teide** 



Location: Tenerife, Spain

## The Kelpies



Location: Falkirk, Scotland

#### **Azure Window**



Location: Gozo, Malta

## The Big Pit National Coal Museum



Location: Blaenavon, Torfaen, Wales

#### Ukko-Koli



Location: Lieska, Finland

## Fairy Chimneys



Location: Cappadocia, Turkey

#### **Dunluce Castle**



Location: County Antrim, Northern Ireland

## Caves of Han



Location: Han-sur-Lesse, Belgium

# The Old Bridge (Stari Most)



Location: Mostar, Bosnia and Herzegovina

## Plitvice Lakes National Park



Location: Lika-Senj county, Croatia

#### Sarandë



Location: Sarandë, Albania

## **Trinity College**



Dublin, Republic of Ireland

Mons Klint Coastline



Location:
Mons Klint, Denmark

#### Lake Hallstatt



Location: Salzkammergut, Austria

#### Windmills



Location: Kinderdijk, Netherlands

#### Warsaw Skyline



Location: Warsaw, Poland

## **Curonian Split**



Location: Klaipėda County, Lithuania

#### **Tatra Mounta