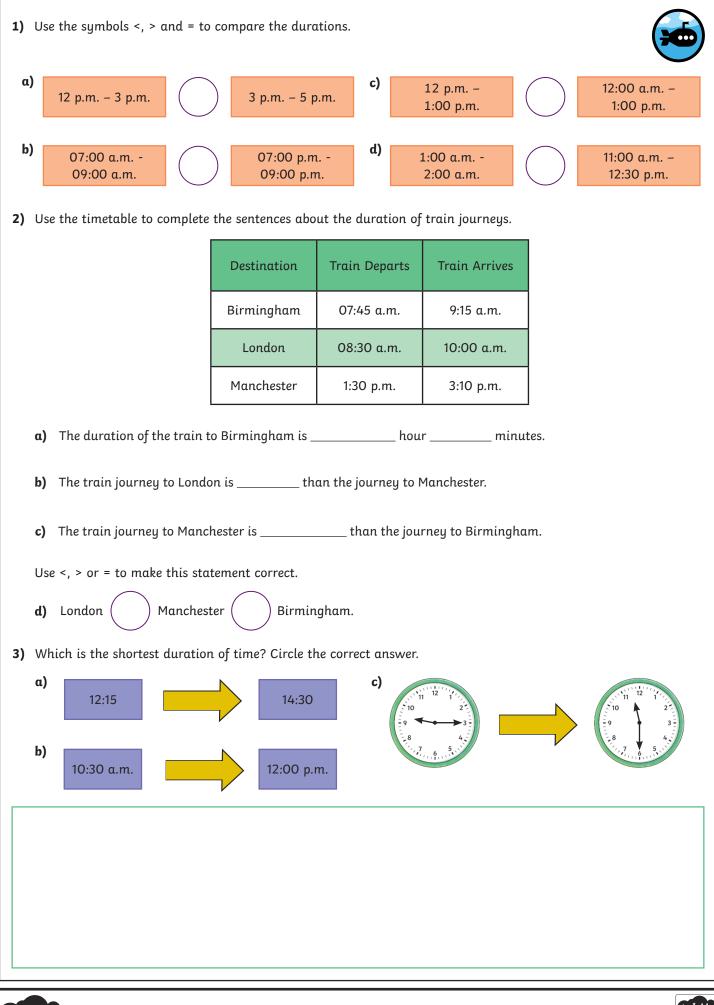

twinkl

twinkl

|                                                                       |                                   |                                      | 7. 6. 5. 1. 1.<br> | <br>1.7.6 5.11 |
|-----------------------------------------------------------------------|-----------------------------------|--------------------------------------|--------------------|----------------|
|                                                                       |                                   |                                      |                    |                |
|                                                                       |                                   |                                      |                    |                |
|                                                                       |                                   |                                      |                    |                |
|                                                                       |                                   |                                      |                    |                |
|                                                                       |                                   |                                      |                    |                |
| Jsing number lines, fin<br>calculate the duration b                   | d 3 different v<br>between the ti | vays to<br>imes shown.               |                    |                |
| Jsing number lines, fin<br>calculate the duration b<br>               | d 3 different v<br>between the ti | vays to<br>imes shown.<br>09:25 p.m. |                    |                |
| calculate the duration I                                              | d 3 different v<br>vetween the ti | imes shown.                          |                    |                |
| Using number lines, fin<br>calculate the duration l<br><br>11:10 a.m. | d 3 different v<br>between the ti | imes shown.                          |                    |                |